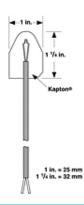

## Kapton® Peel and Stick

This sensor needs no bracket and no special mounting. Simply peel away the backing and this self-adhesive film will bond to almost any surface. Temperature ratings for continuous use is 200°C (400°F).

## **SPECIFICATIONS**

| Calibration         | Type K              |
|---------------------|---------------------|
| Lead Length in (cm) | 96 (244)            |
| Temperature Range   | Up to 200°C (400°F) |