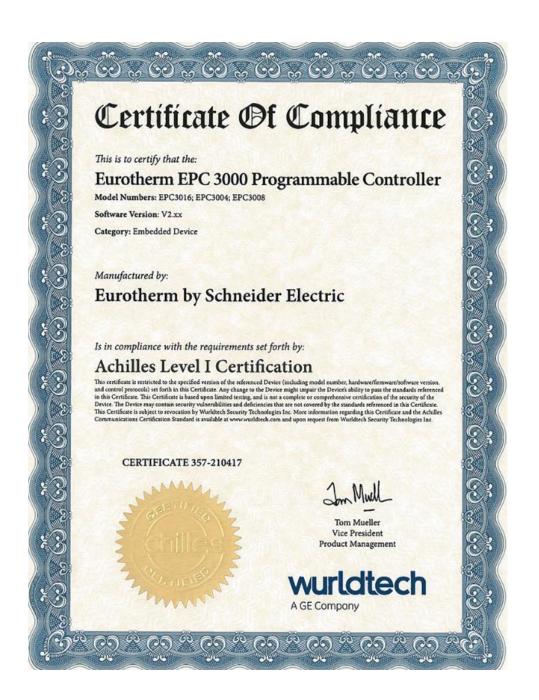

## **Achilles Certification**

Unique network test solutions designed to allow equipment manufacturers to conduct comprehensive network security and robustness testing throughout the product development lifecycle. Achilles Test Platform provides automated Black Box communication stress, protocol robustness and specific vulnerabilities tests on the most commonly used industrial protocols. Combining Achilles Test Platform in Quality Assurance, Validation and Certification processes along with Achilles Test Software in Development and Design ensures that security is built into your products from the start.

https://www.wurldtech.com/certifications/achilles-communications-certification